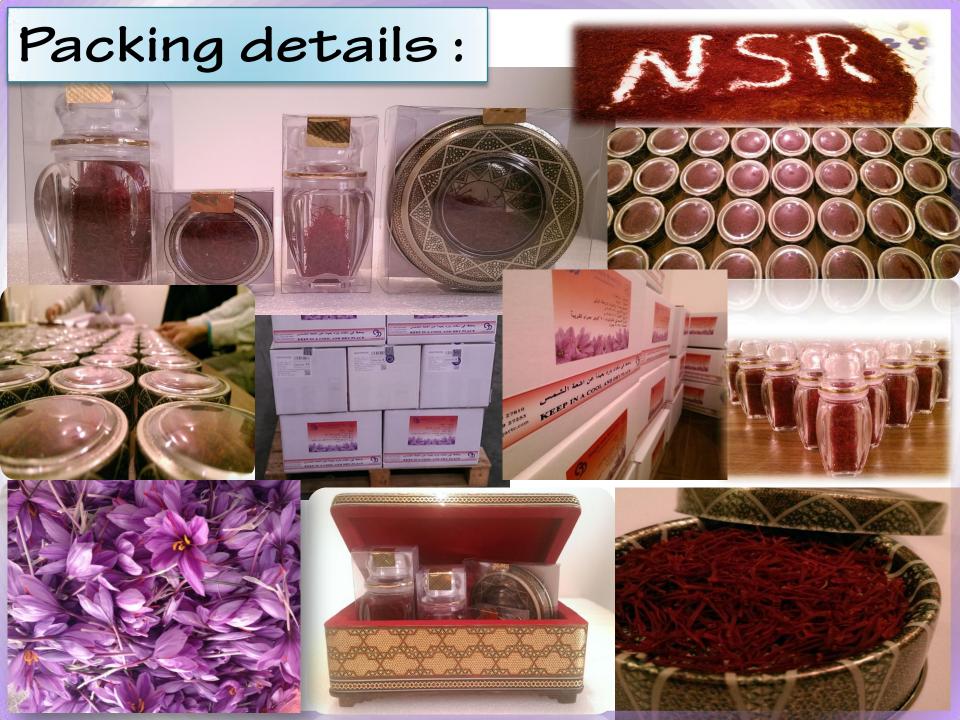

Negar Silk Road Saffron Packing:

| Saffron Type 1: 1 Gram Packing |                                     |                                |                                            | زعفران نوع واحد: واحد غرام |                                           |                                                    |                            |
|--------------------------------|-------------------------------------|--------------------------------|--------------------------------------------|----------------------------|-------------------------------------------|----------------------------------------------------|----------------------------|
| Packed in:                     | Net WT in<br>Gr./piece              | Gross WT in<br>Gr./Piece       | Carton Volume<br>(W H L - Cm³)             | No. In carton              | Carton filled Net<br>WT (Kg)              | Carton Filled Gross<br>WT(≈kg)                     | No. of Carton in<br>Pallet |
| Steel Tin                      | 1                                   | 21                             | 28×28×41                                   | 315                        | 0.315                                     | 7.3                                                | 24                         |
| Saffron Type 2: 2 Gram Packing |                                     |                                |                                            | زعفران نوع ثاني: ثاني غرام |                                           |                                                    |                            |
| Packed in:                     | Net WT in<br>Gr./piece              | Gross WT in<br>Gr./Piece       | Carton Volume<br>(W H L - Cm³)             | No. In<br>Carton           | Carton Filled Net<br>WT (Kg)              | Carton Filled Gross<br>WT(≈kg)                     | No. of Carton in<br>Pallet |
| Glass                          | 2                                   | 57                             | 28×28×41                                   | 135                        | 0.270                                     | 8.3                                                | 24                         |
| Saffron Type 3: 3 Gram Packing |                                     |                                |                                            |                            |                                           |                                                    |                            |
|                                | Saffron Type                        | 3: 3 Gram Pac                  | king                                       |                            | ثلاث غرام                                 | زعفران نوع ثالث:                                   |                            |
| Packed in:                     | Saffron Type :  Net WT in Gr./piece | Gross WT in Gr./Piece          | king<br>Carton Volume<br>(W H L - Cm³)     | No. In<br>Carton           | ثلاث غرام<br>Carton Filled Net<br>WT (Kg) | زعفران نوع ثالث:<br>Carton Filled Gross<br>WT(≈kg) | No. of Carton in<br>Pallet |
| Packed in:<br>Steel Tin        | Net WT in                           | Gross WT in                    | Carton Volume                              |                            | Carton Filled Net                         | Carton Filled Gross                                |                            |
|                                | Net WT in<br>Gr./piece<br>3         | Gross WT in<br>Gr./Piece       | Carton Volume<br>(W H L - Cm³)<br>28×28×41 | Carton                     | Carton Filled Net<br>WT (Kg)<br>0.240     | Carton Filled Gross<br>WT(≈kg)                     | Pallet                     |
|                                | Net WT in<br>Gr./piece<br>3         | Gross WT in<br>Gr./Piece<br>63 | Carton Volume<br>(W H L - Cm³)<br>28×28×41 | Carton                     | Carton Filled Net<br>WT (Kg)<br>0.240     | Carton Filled Gross<br>WT(≈kg)<br>5.7              | Pallet                     |