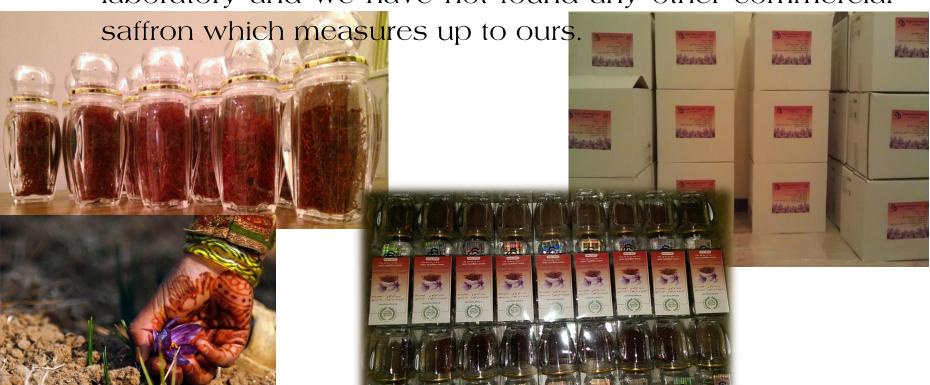

## **STANDARD**

According to the ISO (International Organization for Standardization) the minimum requirement for coloring strength is 190 to be considered grade 1, where our pure saffron goes way beyond that requirement; the coloring strength of our 100% pure saffron is 259.3 in the laboratory and we have not found any other commercial